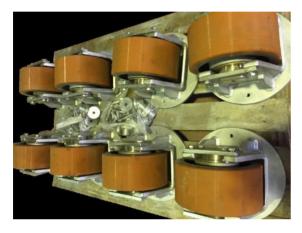

# Type:

Power Transformer Wheels
Distribution Transformer(Oil & Dry) Wheels

#### Material used:

Steel, St37, Cast Iron, GG-20 DIN 1691, Stainless Steel & PA6.6 (%30 fiberglass +Nylon) for plastic wheels.